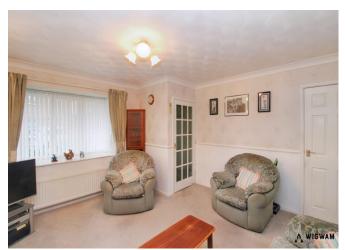

## Lounge,

With carpet flooring, double glazed windows, coving finishing, under stair storage, radiator and door leading to the kitchen/diner.