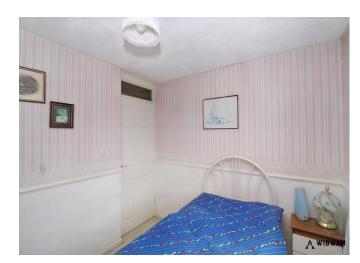

#### Bedroom 1,

With fitted sliding wardrobes, carpet flooring, double glazed window, storage cupboard and radiator.