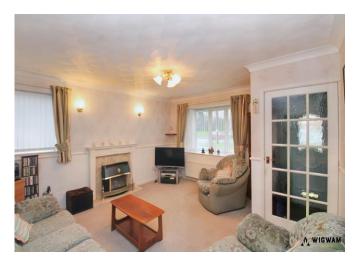

## Lounge,

With carpet flooring, double glazed windows, coving finishing, under stair storage, radiator and door leading to the kitchen/diner.