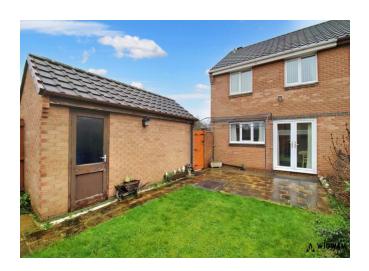

## Rear Garden,

With patio, lawn, fence boundary, access to the side aspect and garage.