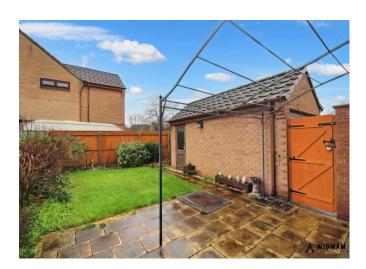

## Rear Garden,

With patio, lawn, fence boundary, access to the side aspect and garage.