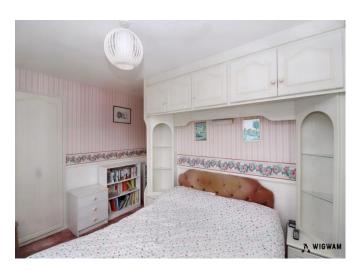

#### Bedroom 1,

With fitted sliding wardrobes, carpet flooring, double glazed window, storage cupboard and radiator.