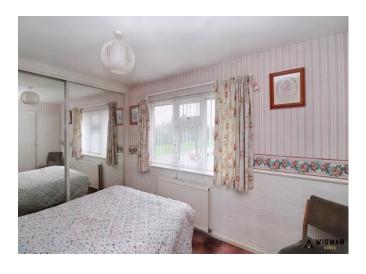

# Bedroom 2,

With carpet flooring, radiator and double glazed window.

#### Bedroom 3,

With carpet flooring, radiator and double glazed window.