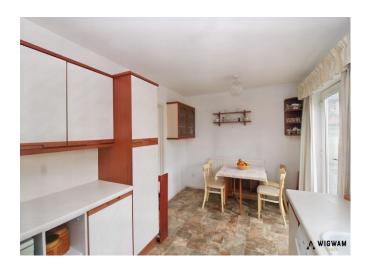

#### Kitchen/Diner,

With vinyl flooring, laminate work surfaces, sink/drainer, radiator, double glazed windows, space for appliances and patio doors leading to the rear aspect.