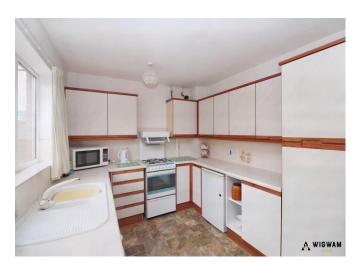

#### Kitchen/Diner,

With vinyl flooring, laminate work surfaces, sink/drainer, radiator, double glazed windows, space for appliances and patio doors leading to the rear aspect.